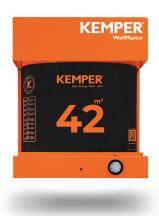

# WallMaster

Art. No.: 65 750

#### **Technical Data**

| Filter                            |                     |
|-----------------------------------|---------------------|
| Filter stages                     | 2                   |
| Filter method                     | Storage Filter      |
| Filter surface                    | 42 m²               |
| Type of filter                    | Safe Change Filter  |
| Filter material                   | Non-woven polyester |
| Filter efficiency                 | > 99.5 %            |
| Filter class                      | E12                 |
| Basic data                        |                     |
| Dimensions (w x t x h)            | 765 x 715 x 795 mm  |
| Weight                            | 65 kg               |
| Suitable for air volumes of up to | 1600 m³/h           |