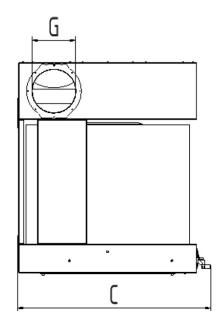

## **Technical Data**

| Dimensions |        |
|------------|--------|
| A          | 795 mm |
| В          | 765 mm |
| С          | 715 mm |
| Е          | 660 mm |
| F          | 660 mm |
| G          | 160 mm |