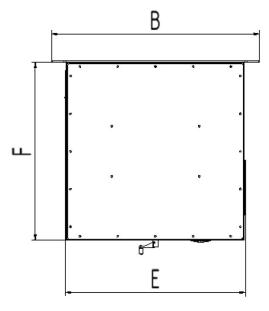

## **Technical Data**

| Dimensions |        |
|------------|--------|
| A          | 795 mm |
| В          | 765 mm |
| С          | 715 mm |
| Е          | 660 mm |
| F          | 660 mm |
| G          | 160 mm |