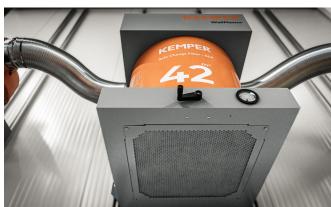

## **Properties**

- · Retrofittable
- · Integrated lifting device for filter change
- · Easy and quick installation
- · Compact and solid design
- · Mechanical operation of the filter unit