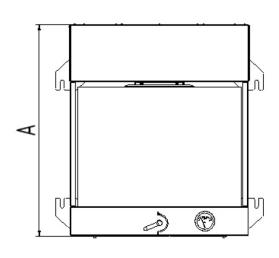

## **Technical Data**

| Dimensions |        |
|------------|--------|
| A          | 795 mm |
| В          | 765 mm |
| С          | 715 mm |
| Е          | 660 mm |
| F          | 660 mm |
| G          | 160 mm |