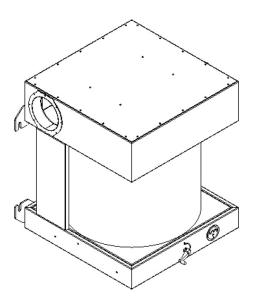

## **Properties**

- · Retrofittable
- · Integrated lifting device for filter change
- · Easy and quick installation
- · Compact and solid design
- · Mechanical operation of the filter unit

#### **Technical Data**

| Filter                            |                     |
|-----------------------------------|---------------------|
| Filter stages                     | 2                   |
| Filter method                     | Storage Filter      |
| Filter surface                    | 42 m²               |
| Type of filter                    | Safe Change Filter  |
| Filter material                   | Non-woven polyester |
| Filter efficiency                 | > 99.5 %            |
| Filter class                      | E12                 |
| Basic data                        |                     |
| Dimensions (w x t x h)            | 765 x 715 x 795 mm  |
| Weight                            | 65 kg               |
| Suitable for air volumes of up to | 1600 m³/h           |